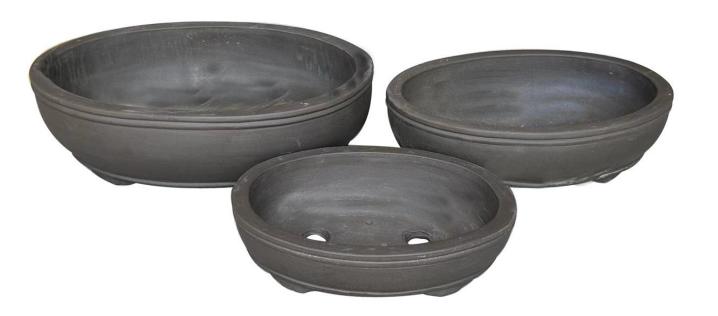

## \$58.00

| ITEM#     | SIZE/INCH                                           | SETS/BOX | PCS/BOX | COLOR<br>AS PICTURED | PRICE PER<br>PIECE                 | SUGGESTED RETAIL<br>PRICE PER PIECE |
|-----------|-----------------------------------------------------|----------|---------|----------------------|------------------------------------|-------------------------------------|
| YH322 S/3 | A:20X15.4X5.5<br>B:16.5X12.2X3.9<br>C:13.8X10.2X3.3 | 1        | 3       | Clay-1               | A:\$29.00<br>B:\$20.30<br>C:\$8.70 | A:\$58.00<br>B:\$40.60<br>C:\$17.40 |
| TOTAL     |                                                     | 1 SET    | 3 PCS   |                      |                                    |                                     |

Note: This item is sold by box and the MOQ is 6 boxes.

Bonsai Pottery W/ Drainage Hole.